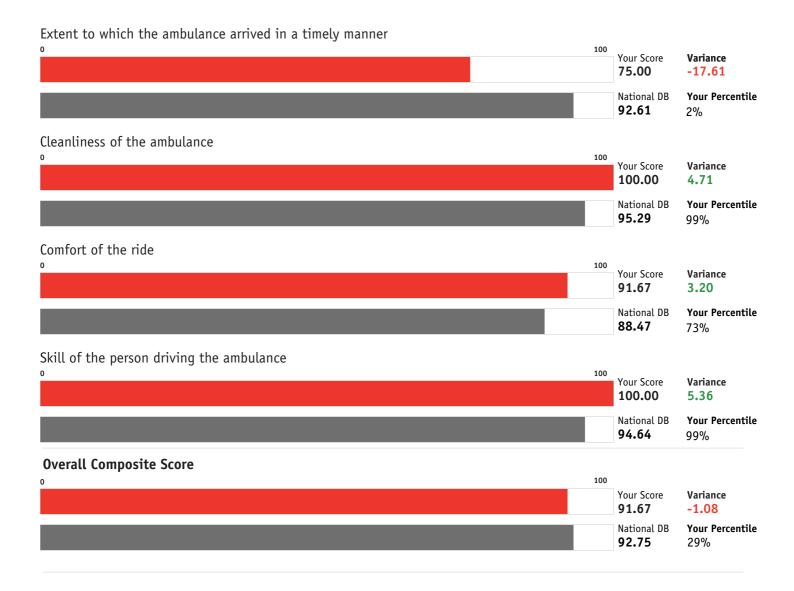

#### **Ambulance Composite**

This report shows mean scores for each Ambulance survey item and the overall composite score. The first column shows your organization score with the national database score below it. The second column is the difference between your score and the database mean.

| Dispatch Composite                                                             | Current | Previous | ( , , | National DB |
|--------------------------------------------------------------------------------|---------|----------|-------|-------------|
| Helpfulness of the person you called for ambulance service                     | 100.00  | 75.00    | 25.00 | 94.11       |
| Concern shown by the person you called for ambulance service                   | 100.00  | 75.00    | 25.00 | 93.74       |
| Extent to which you were told what to do until the ambulance arrived           | 100.00  | 75.00    | 25.00 | 92.66       |
|                                                                                |         |          |       |             |
| Ambulance Composite                                                            | Current | Previous | (+/-) | National DB |
| Extent to which the ambulance arrived in a timely manner                       | 75.00   | 75.00    | -0.00 | 92.61       |
| Cleanliness of the ambulance                                                   | 100.00  | 100.00   | -0.00 | 95.29       |
| Comfort of the ride                                                            | 91.67   | 100.00   | -8.33 | 88.47       |
| Skill of the person driving the ambulance                                      | 100.00  | 100.00   | -0.00 | 94.64       |
|                                                                                |         |          |       |             |
| Medic Composite                                                                | Current | Previous | (+/-) | National DB |
| Care shown by the medics who arrived with the ambulance                        | 100.00  | 100.00   | -0.00 | 95.34       |
| Degree to which the medics took your problem seriously                         | 100.00  | 100.00   | -0.00 | 95.34       |
| Degree to which the medics listened to you and/or your family                  | 100.00  | 100.00   | -0.00 | 95.00       |
| Skill of the medics                                                            | 100.00  | 100.00   | -0.00 | 95.48       |
| Extent to which the medics kept you informed about your treatment              | 100.00  | 87.50    | 12.50 | 93.71       |
| Extent to which medics included you in the treatment decisions (if applicable) | 91.67   | 87.50    | 4.17  | 93.44       |
| Degree to which the medics relieved your pain or discomfort                    | 100.00  | 87.50    | 12.50 | 91.90       |
| Medics' concern for your privacy                                               | 100.00  | 87.50    | 12.50 | 94.47       |
| Extent to which medics cared for you as a person                               | 100.00  | 100.00   | -0.00 | 95.29       |
|                                                                                |         |          |       |             |
| Billing Office Staff Composite                                                 | Current | Previous | (+/-) | National DB |
| Professionalism of the staff in our billing office                             | 100.00  |          | -     | 89.90       |
| Willingness of the staff in our billing office to address your needs           | 100.00  |          | -     | 89.92       |