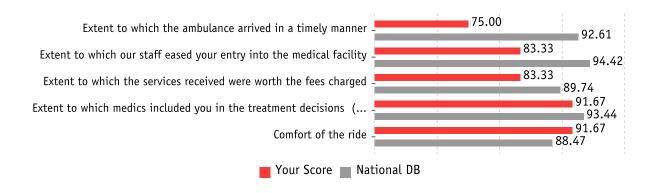

#### **5 Lowest Scores**

**Demographics** — This report provides basic information about the patient's age and gender.

|          |       | Previous | <b>Previous Period</b> |          |       | Current | Not    |          |
|----------|-------|----------|------------------------|----------|-------|---------|--------|----------|
|          | Total | Male     | Female                 | Reported | Total | Male    | Female | Reported |
| 45 to 54 |       | 0        | 0                      | 0        | 3     | 0       | 3      | 0        |
| Total    |       | 0        | 0                      | 0        | 3     | 0       | 3      | 0        |