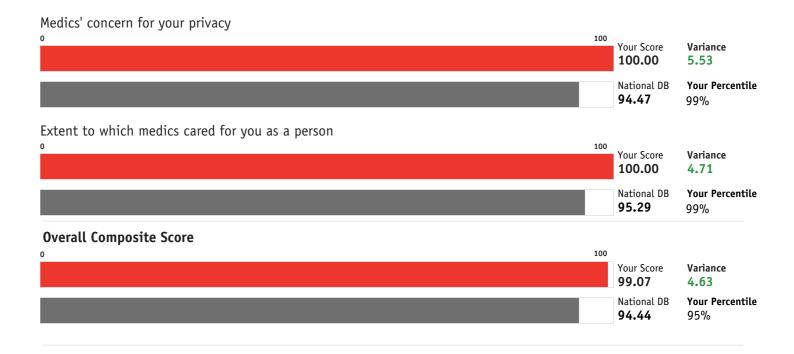

#### **Medic Composite**

This report shows mean scores for each Medic survey item and the overall composite score. The first column shows your organization score with the national database score below it. The second column is the difference between your score and the database mean.

| Dispatch Composite                                                             | Current | Previous | ( , , | National DB |
|--------------------------------------------------------------------------------|---------|----------|-------|-------------|
| Helpfulness of the person you called for ambulance service                     | 100.00  | 75.00    | 25.00 | 94.11       |
| Concern shown by the person you called for ambulance service                   | 100.00  | 75.00    | 25.00 | 93.74       |
| Extent to which you were told what to do until the ambulance arrived           | 100.00  | 75.00    | 25.00 | 92.66       |
|                                                                                |         |          |       |             |
| Ambulance Composite                                                            | Current | Previous | (+/-) | National DB |
| Extent to which the ambulance arrived in a timely manner                       | 75.00   | 75.00    | -0.00 | 92.61       |
| Cleanliness of the ambulance                                                   | 100.00  | 100.00   | -0.00 | 95.29       |
| Comfort of the ride                                                            | 91.67   | 100.00   | -8.33 | 88.47       |
| Skill of the person driving the ambulance                                      | 100.00  | 100.00   | -0.00 | 94.64       |
|                                                                                |         |          |       |             |
| Medic Composite                                                                | Current | Previous | (+/-) | National DB |
| Care shown by the medics who arrived with the ambulance                        | 100.00  | 100.00   | -0.00 | 95.34       |
| Degree to which the medics took your problem seriously                         | 100.00  | 100.00   | -0.00 | 95.34       |
| Degree to which the medics listened to you and/or your family                  | 100.00  | 100.00   | -0.00 | 95.00       |
| Skill of the medics                                                            | 100.00  | 100.00   | -0.00 | 95.48       |
| Extent to which the medics kept you informed about your treatment              | 100.00  | 87.50    | 12.50 | 93.71       |
| Extent to which medics included you in the treatment decisions (if applicable) | 91.67   | 87.50    | 4.17  | 93.44       |
| Degree to which the medics relieved your pain or discomfort                    | 100.00  | 87.50    | 12.50 | 91.90       |
| Medics' concern for your privacy                                               | 100.00  | 87.50    | 12.50 | 94.47       |
| Extent to which medics cared for you as a person                               | 100.00  | 100.00   | -0.00 | 95.29       |
|                                                                                |         |          |       |             |
| Billing Office Staff Composite                                                 | Current | Previous | (+/-) | National DB |
| Professionalism of the staff in our billing office                             | 100.00  |          | -     | 89.90       |
| Willingness of the staff in our billing office to address your needs           | 100.00  |          | -     | 89.92       |