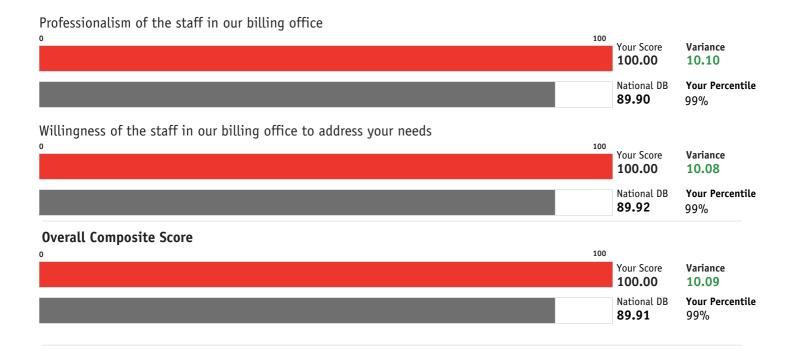

#### **Billing Office Staff Composite**

This report shows mean scores for each Billing Office Staff survey item and the overall composite score. The first column shows your organization score with the national database score below it. The second column is the difference between your score and the database mean.

| Dispatch Composite                                                             | Current | Previous | ( , , | National DB |
|--------------------------------------------------------------------------------|---------|----------|-------|-------------|
| Helpfulness of the person you called for ambulance service                     | 100.00  | 75.00    | 25.00 | 94.11       |
| Concern shown by the person you called for ambulance service                   | 100.00  | 75.00    | 25.00 | 93.74       |
| Extent to which you were told what to do until the ambulance arrived           | 100.00  | 75.00    | 25.00 | 92.66       |
|                                                                                |         |          |       |             |
| Ambulance Composite                                                            | Current | Previous | (+/-) | National DB |
| Extent to which the ambulance arrived in a timely manner                       | 75.00   | 75.00    | -0.00 | 92.61       |
| Cleanliness of the ambulance                                                   | 100.00  | 100.00   | -0.00 | 95.29       |
| Comfort of the ride                                                            | 91.67   | 100.00   | -8.33 | 88.47       |
| Skill of the person driving the ambulance                                      | 100.00  | 100.00   | -0.00 | 94.64       |
|                                                                                |         |          |       |             |
| Medic Composite                                                                | Current | Previous | (+/-) | National DB |
| Care shown by the medics who arrived with the ambulance                        | 100.00  | 100.00   | -0.00 | 95.34       |
| Degree to which the medics took your problem seriously                         | 100.00  | 100.00   | -0.00 | 95.34       |
| Degree to which the medics listened to you and/or your family                  | 100.00  | 100.00   | -0.00 | 95.00       |
| Skill of the medics                                                            | 100.00  | 100.00   | -0.00 | 95.48       |
| Extent to which the medics kept you informed about your treatment              | 100.00  | 87.50    | 12.50 | 93.71       |
| Extent to which medics included you in the treatment decisions (if applicable) | 91.67   | 87.50    | 4.17  | 93.44       |
| Degree to which the medics relieved your pain or discomfort                    | 100.00  | 87.50    | 12.50 | 91.90       |
| Medics' concern for your privacy                                               | 100.00  | 87.50    | 12.50 | 94.47       |
| Extent to which medics cared for you as a person                               | 100.00  | 100.00   | -0.00 | 95.29       |
|                                                                                |         |          |       |             |
| Billing Office Staff Composite                                                 | Current | Previous | (+/-) | National DB |
| Professionalism of the staff in our billing office                             | 100.00  |          | -     | 89.90       |
| Willingness of the staff in our billing office to address your needs           | 100.00  |          | -     | 89.92       |