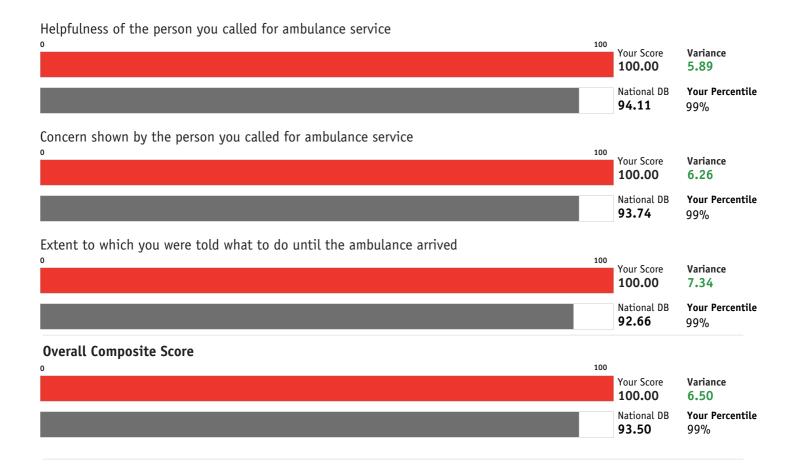

#### **Dispatch Composite**

This report shows mean scores for each Dispatch survey item and the overall composite score. The first column shows your organization score with the national database score below it. The second column is the difference between your score and the database mean.

| Dispatch Composite                                                             | Current | Previous | ( , , | National DB |
|--------------------------------------------------------------------------------|---------|----------|-------|-------------|
| Helpfulness of the person you called for ambulance service                     | 100.00  | 75.00    | 25.00 | 94.11       |
| Concern shown by the person you called for ambulance service                   | 100.00  | 75.00    | 25.00 | 93.74       |
| Extent to which you were told what to do until the ambulance arrived           | 100.00  | 75.00    | 25.00 | 92.66       |
|                                                                                |         |          |       |             |
| Ambulance Composite                                                            | Current | Previous | (+/-) | National DB |
| Extent to which the ambulance arrived in a timely manner                       | 75.00   | 75.00    | -0.00 | 92.61       |
| Cleanliness of the ambulance                                                   | 100.00  | 100.00   | -0.00 | 95.29       |
| Comfort of the ride                                                            | 91.67   | 100.00   | -8.33 | 88.47       |
| Skill of the person driving the ambulance                                      | 100.00  | 100.00   | -0.00 | 94.64       |
|                                                                                |         |          |       |             |
| Medic Composite                                                                | Current | Previous | (+/-) | National DB |
| Care shown by the medics who arrived with the ambulance                        | 100.00  | 100.00   | -0.00 | 95.34       |
| Degree to which the medics took your problem seriously                         | 100.00  | 100.00   | -0.00 | 95.34       |
| Degree to which the medics listened to you and/or your family                  | 100.00  | 100.00   | -0.00 | 95.00       |
| Skill of the medics                                                            | 100.00  | 100.00   | -0.00 | 95.48       |
| Extent to which the medics kept you informed about your treatment              | 100.00  | 87.50    | 12.50 | 93.71       |
| Extent to which medics included you in the treatment decisions (if applicable) | 91.67   | 87.50    | 4.17  | 93.44       |
| Degree to which the medics relieved your pain or discomfort                    | 100.00  | 87.50    | 12.50 | 91.90       |
| Medics' concern for your privacy                                               | 100.00  | 87.50    | 12.50 | 94.47       |
| Extent to which medics cared for you as a person                               | 100.00  | 100.00   | -0.00 | 95.29       |
|                                                                                |         |          |       |             |
| Billing Office Staff Composite                                                 | Current | Previous | (+/-) | National DB |
| Professionalism of the staff in our billing office                             | 100.00  |          | -     | 89.90       |
| Willingness of the staff in our billing office to address your needs           | 100.00  |          | -     | 89.92       |