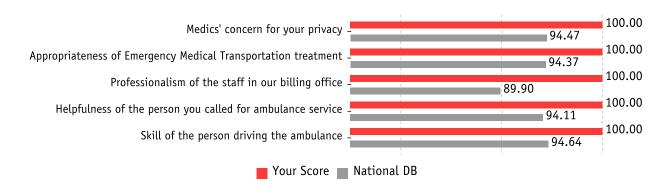

#### **5 Lowest Scores**

**Demographics** — This report provides basic information about the patient's age and gender.

|          |       | Previous | <b>Previous Period</b> |          |       | Current | Not    |          |
|----------|-------|----------|------------------------|----------|-------|---------|--------|----------|
|          | Total | Male     | Female                 | Reported | Total | Male    | Female | Reported |
| 45 to 54 |       | 0        | 0                      | 0        | 3     | 0       | 3      | 0        |
| Total    |       | 0        | 0                      | 0        | 3     | 0       | 3      | 0        |

| Dispatch Composite                                                             | Current | Previous | ( , , | National DB |
|--------------------------------------------------------------------------------|---------|----------|-------|-------------|
| Helpfulness of the person you called for ambulance service                     | 100.00  | 75.00    | 25.00 | 94.11       |
| Concern shown by the person you called for ambulance service                   | 100.00  | 75.00    | 25.00 | 93.74       |
| Extent to which you were told what to do until the ambulance arrived           | 100.00  | 75.00    | 25.00 | 92.66       |
|                                                                                |         |          |       |             |
| Ambulance Composite                                                            | Current | Previous | (+/-) | National DB |
| Extent to which the ambulance arrived in a timely manner                       | 75.00   | 75.00    | -0.00 | 92.61       |
| Cleanliness of the ambulance                                                   | 100.00  | 100.00   | -0.00 | 95.29       |
| Comfort of the ride                                                            | 91.67   | 100.00   | -8.33 | 88.47       |
| Skill of the person driving the ambulance                                      | 100.00  | 100.00   | -0.00 | 94.64       |
|                                                                                |         |          |       |             |
| Medic Composite                                                                | Current | Previous | (+/-) | National DB |
| Care shown by the medics who arrived with the ambulance                        | 100.00  | 100.00   | -0.00 | 95.34       |
| Degree to which the medics took your problem seriously                         | 100.00  | 100.00   | -0.00 | 95.34       |
| Degree to which the medics listened to you and/or your family                  | 100.00  | 100.00   | -0.00 | 95.00       |
| Skill of the medics                                                            | 100.00  | 100.00   | -0.00 | 95.48       |
| Extent to which the medics kept you informed about your treatment              | 100.00  | 87.50    | 12.50 | 93.71       |
| Extent to which medics included you in the treatment decisions (if applicable) | 91.67   | 87.50    | 4.17  | 93.44       |
| Degree to which the medics relieved your pain or discomfort                    | 100.00  | 87.50    | 12.50 | 91.90       |
| Medics' concern for your privacy                                               | 100.00  | 87.50    | 12.50 | 94.47       |
| Extent to which medics cared for you as a person                               | 100.00  | 100.00   | -0.00 | 95.29       |
|                                                                                |         |          |       |             |
| Billing Office Staff Composite                                                 | Current | Previous | (+/-) | National DB |
| Professionalism of the staff in our billing office                             | 100.00  |          | -     | 89.90       |
| Willingness of the staff in our billing office to address your needs           | 100.00  |          | -     | 89.92       |