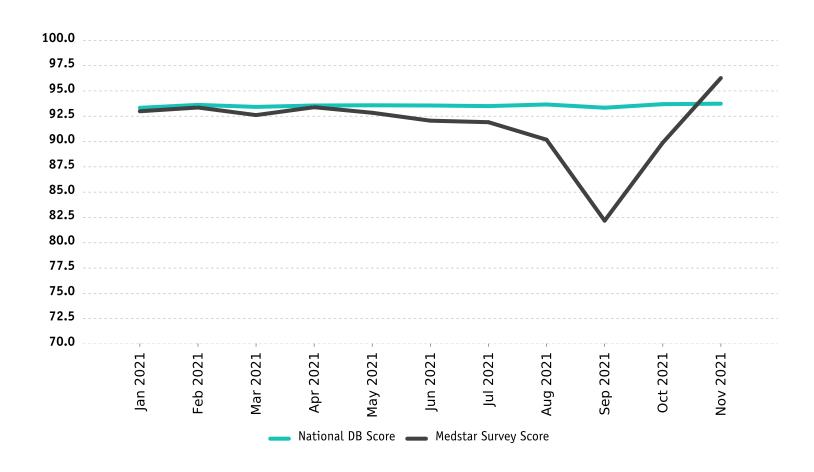

#### **Monthly Breakdown**

This report provides individual item scores by month, your overall organization monthly score, and the number of survey respondents.

|                                                                             | Dec<br>2020 | Jan<br>2021 | Feb<br>2021 | Mar<br>2021 | Apr<br>2021 | May<br>2021 | Jun<br>2021 | Jul<br>2021 | Aug<br>2021 | Sep<br>2021 | 0ct<br>2021 | Nov<br>2021 |
|-----------------------------------------------------------------------------|-------------|-------------|-------------|-------------|-------------|-------------|-------------|-------------|-------------|-------------|-------------|-------------|
| Helpfulness of the person you called for ambulance service                  | 92.19       | 91.68       | 93.61       | 91.87       | 93.66       | 94.30       | 92.96       | 93.90       | 97.22       | 87.50       | 75.00       | 100.00      |
| Concern shown by the person you called for ambulance service                | 91.67       | 92.44       | 93.35       | 91.80       | 92.05       | 94.36       | 92.44       | 92.68       | 86.11       | 87.50       | 75.00       | 100.00      |
| Extent to which you were told what to do until the ambulance arrived        | 86.67       | 92.57       | 91.86       | 89.86       | 89.62       | 91.52       | 91.37       | 90.65       | 93.75       | 87.50       | 75.00       | 100.00      |
| Extent to which the ambulance arrived in a timely manner                    | 91.22       | 93.86       | 93.68       | 92.93       | 92.17       | 93.30       | 92.15       | 92.44       | 95.00       | 91.67       | 75.00       | 75.00       |
| Cleanliness of the ambulance                                                | 92.76       | 96.01       | 94.73       | 94.46       | 95.67       | 94.95       | 93.79       | 94.87       | 92.50       | 91.67       | 100.00      | 100.00      |
| Comfort of the ride                                                         | 85.53       | 89.74       | 89.50       | 89.84       | 90.88       | 89.45       | 87.51       | 86.84       | 77.60       | 58.67       | 100.00      | 91.67       |
| Skill of the person driving the ambulance                                   | 91.24       | 94.49       | 95.03       | 93.86       | 95.21       | 93.82       | 93.53       | 91.03       | 90.00       | 58.67       | 100.00      | 100.00      |
| Care shown by the medics who arrived with the ambulance                     | 93.08       | 95.62       | 94.58       | 94.57       | 94.55       | 94.09       | 94.30       | 93.05       | 97.22       | 91.67       | 100.00      | 100.00      |
| Degree to which the medics took your problem seriously                      | 93.27       | 95.54       | 94.39       | 94.01       | 94.49       | 93.82       | 94.31       | 92.88       | 94.44       | 91.67       | 100.00      | 100.00      |
| Degree to which the medics listened to you and/or your family               | 93.08       | 94.48       | 94.34       | 93.34       | 95.13       | 93.91       | 94.23       | 93.02       | 94.44       | 87.50       | 100.00      | 100.00      |
| Skill of the medics                                                         | 93.27       | 93.43       | 94.47       | 94.37       | 95.72       | 94.02       | 93.19       | 93.02       | 91.67       | 87.50       | 100.00      | 100.00      |
| Extent to which the medics kept you informed about your treatment           | 89.00       | 90.25       | 92.70       | 92.77       | 93.75       | 92.70       | 91.88       | 90.85       | 93.75       | 87.50       | 87.50       | 100.00      |
| Extent to which medics included you in the treatment decisions (if          | 88.67       | 93.63       | 92.22       | 92.26       | 94.86       | 92.27       | 92.23       | 90.71       | 93.75       | 87.50       | 87.50       | 91.67       |
| Degree to which the medics relieved your pain or discomfort                 | 90.74       | 91.27       | 92.69       | 90.48       | 92.48       | 91.09       | 90.13       | 88.78       | 75.11       | 50.00       | 87.50       | 100.00      |
| Medics' concern for your privacy                                            | 94.12       | 93.76       | 93.74       | 93.53       | 91.10       | 93.76       | 92.60       | 93.13       | 86.11       | 87.50       | 87.50       | 100.00      |
| Extent to which medics cared for you as a person                            | 93.95       | 96.17       | 94.68       | 93.65       | 94.27       | 94.36       | 93.46       | 93.48       | 91.67       | 87.50       | 100.00      | 100.00      |
| Professionalism of the staff in our billing office                          | 87.50       | 82.11       | 88.39       | 89.73       | 90.83       | 89.96       | 87.12       | 89.77       | 100.00      | 75.00       |             | 100.00      |
| Willingness of the staff in our billing office to address your needs        | 87.50       | 83.35       | 88.00       | 89.69       | 91.67       | 89.29       | 88.31       | 89.77       | 100.00      | 75.00       |             | 100.00      |
| How well did our staff work together to care for you                        | 92.17       | 92.90       | 94.28       | 93.19       | 93.84       | 92.78       | 91.68       | 94.08       | 88.89       | 83.33       | 87.50       | 91.67       |
| Extent to which our staff eased your entry into the medical facility        | 90.74       | 94.22       | 94.31       | 94.06       | 94.57       | 93.35       | 92.05       | 94.23       | 88.89       | 75.00       | 87.50       | 83.33       |
| Appropriateness of Emergency Medical Transportation treatment               | 92.39       | 93.87       | 94.02       | 93.76       | 94.85       | 93.03       | 91.77       | 93.75       | 86.11       | 75.00       | 87.50       | 100.00      |
| Extent to which the services received were worth the fees charged           | 85.75       | 89.74       | 90.46       | 87.56       | 89.52       | 88.95       | 88.31       | 84.41       | 81.25       | 100.00      | 75.00       | 83.33       |
| Overall rating of the care provided by our Emergency Medical Transportation | 91.00       | 94.21       | 94.65       | 93.52       | 95.00       | 93.15       | 92.25       | 92.10       | 91.67       | 91.67       | 87.50       | 100.00      |
| Likelihood of recommending this ambulance service to others                 | 91.00       | 94.34       | 93.73       | 92.45       | 91.79       | 91.33       | 92.63       | 92.31       | 88.89       | 83.33       | 100.00      | 100.00      |
| Overall Score                                                               | 90.99       | 92.99       | 93.36       | 92.61       | 93.39       | 92.84       | 92.06       | 91.91       | 90.18       | 82.18       | 89.88       | 96.27       |
| Respondents                                                                 | 42          | 129         | 599         | 418         | 88          | 343         | 349         | 46          | 11          | 3           | 2           | 3           |

### **Monthly Overall Survey Score**