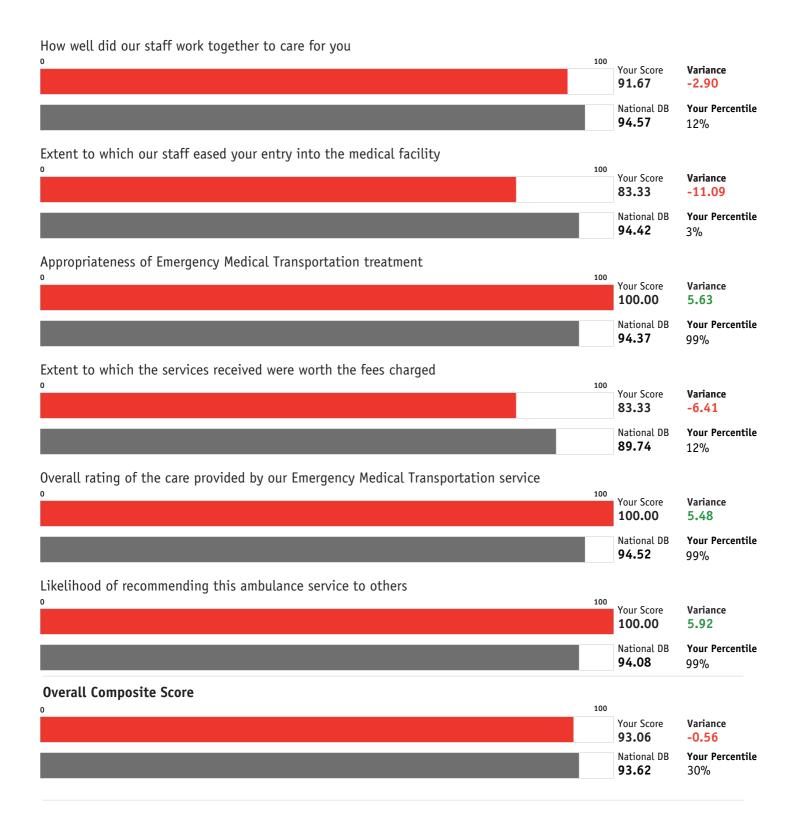

#### **Overall Experience Composite**

This report shows mean scores for each Overall Experience survey item and the overall composite score. The first column shows your organization score with the national database score below it. The second column is the difference between your score and the database mean.

#### **Question Analysis** (Continued)

| Overall Experience Composite                                                | Current | Previous | (+/-) | National DB |
|-----------------------------------------------------------------------------|---------|----------|-------|-------------|
| How well did our staff work together to care for you                        | 91.67   | 87.50    | 4.17  | 94.57       |
| Extent to which our staff eased your entry into the medical facility        | 83.33   | 87.50    | -4.17 | 94.42       |
| Appropriateness of Emergency Medical Transportation treatment               | 100.00  | 87.50    | 12.50 | 94.37       |
| Extent to which the services received were worth the fees charged           | 83.33   | 75.00    | 8.33  | 89.74       |
| Overall rating of the care provided by our Emergency Medical Transportation | 100.00  | 87.50    | 12.50 | 94.52       |
| Likelihood of recommending this ambulance service to others                 | 100.00  | 100.00   | -0.00 | 94.08       |