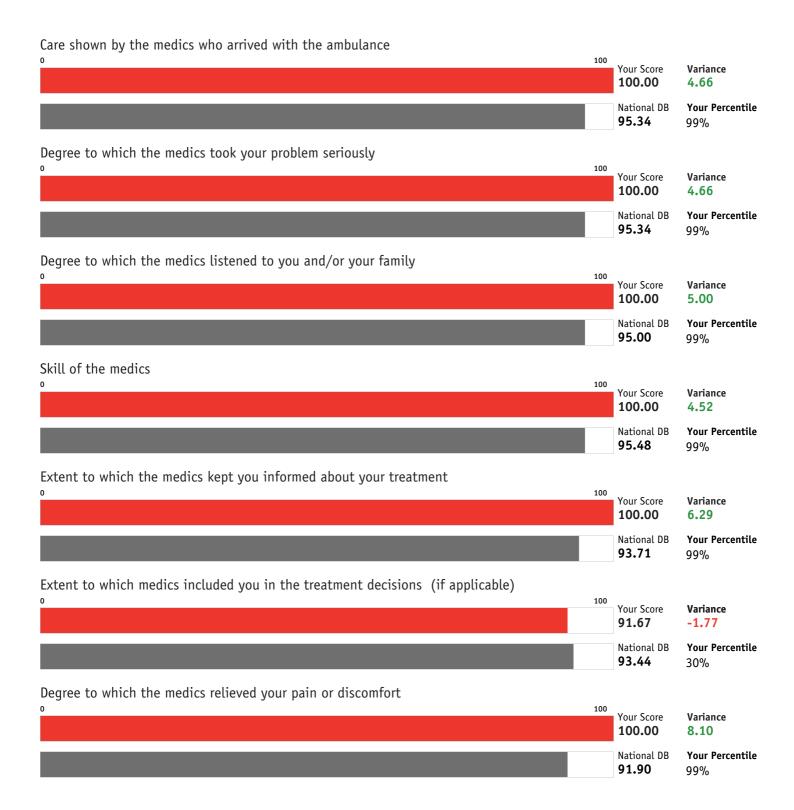

#### **Medic Composite**

This report shows mean scores for each Medic survey item and the overall composite score. The first column shows your organization score with the national database score below it. The second column is the difference between your score and the database mean.

| Dispatch Composite                                                             | Current | Previous | ( , , | National DB |
|--------------------------------------------------------------------------------|---------|----------|-------|-------------|
| Helpfulness of the person you called for ambulance service                     | 100.00  | 75.00    | 25.00 | 94.11       |
| Concern shown by the person you called for ambulance service                   | 100.00  | 75.00    | 25.00 | 93.74       |
| Extent to which you were told what to do until the ambulance arrived           | 100.00  | 75.00    | 25.00 | 92.66       |
|                                                                                |         |          |       |             |
| Ambulance Composite                                                            | Current | Previous | (+/-) | National DB |
| Extent to which the ambulance arrived in a timely manner                       | 75.00   | 75.00    | -0.00 | 92.61       |
| Cleanliness of the ambulance                                                   | 100.00  | 100.00   | -0.00 | 95.29       |
| Comfort of the ride                                                            | 91.67   | 100.00   | -8.33 | 88.47       |
| Skill of the person driving the ambulance                                      | 100.00  | 100.00   | -0.00 | 94.64       |
|                                                                                |         |          |       |             |
| Medic Composite                                                                | Current | Previous | (+/-) | National DB |
| Care shown by the medics who arrived with the ambulance                        | 100.00  | 100.00   | -0.00 | 95.34       |
| Degree to which the medics took your problem seriously                         | 100.00  | 100.00   | -0.00 | 95.34       |
| Degree to which the medics listened to you and/or your family                  | 100.00  | 100.00   | -0.00 | 95.00       |
| Skill of the medics                                                            | 100.00  | 100.00   | -0.00 | 95.48       |
| Extent to which the medics kept you informed about your treatment              | 100.00  | 87.50    | 12.50 | 93.71       |
| Extent to which medics included you in the treatment decisions (if applicable) | 91.67   | 87.50    | 4.17  | 93.44       |
| Degree to which the medics relieved your pain or discomfort                    | 100.00  | 87.50    | 12.50 | 91.90       |
| Medics' concern for your privacy                                               | 100.00  | 87.50    | 12.50 | 94.47       |
| Extent to which medics cared for you as a person                               | 100.00  | 100.00   | -0.00 | 95.29       |
|                                                                                |         |          |       |             |
| Billing Office Staff Composite                                                 | Current | Previous | (+/-) | National DB |
| Professionalism of the staff in our billing office                             | 100.00  |          | -     | 89.90       |
| Willingness of the staff in our billing office to address your needs           | 100.00  |          | -     | 89.92       |