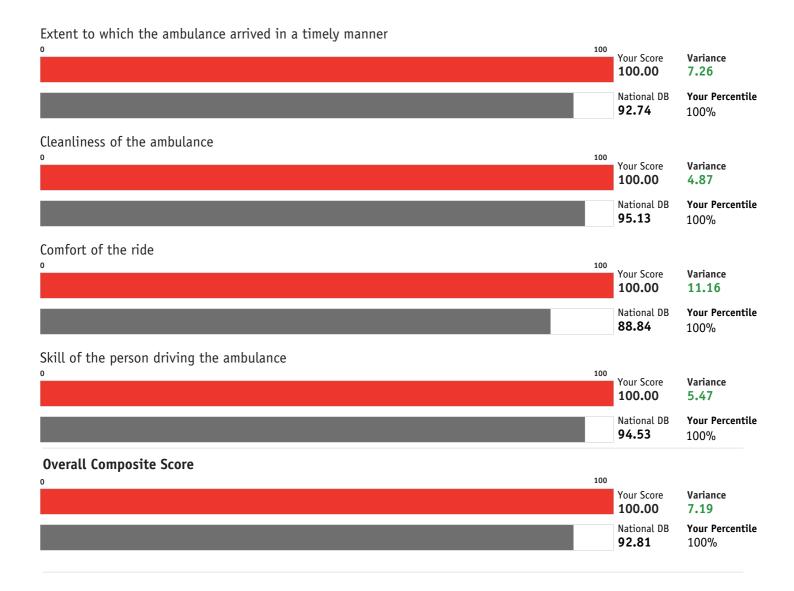

### **Ambulance Composite**

This report shows mean scores for each Ambulance survey item and the overall composite score. The first column shows your organization score with the national database score below it. The second column is the difference between your score and the database mean.

| Dispatch Composite                                                             | Current | Previous | (+/-) | National DB |
|--------------------------------------------------------------------------------|---------|----------|-------|-------------|
| Helpfulness of the person you called for ambulance service                     | 100.00  | 100.00   | -0.00 | 93.65       |
| Concern shown by the person you called for ambulance service                   | 100.00  | 100.00   | -0.00 | 93.40       |
| Extent to which you were told what to do until the ambulance arrived           | 100.00  | 100.00   | -0.00 | 92.10       |
|                                                                                |         |          |       |             |
| Ambulance Composite                                                            | Current | Previous | (+/-) | National DB |
| Extent to which the ambulance arrived in a timely manner                       | 100.00  | 75.00    | 25.00 | 92.74       |
| Cleanliness of the ambulance                                                   | 100.00  | 100.00   | -0.00 | 95.13       |
| Comfort of the ride                                                            | 100.00  | 91.67    | 8.33  | 88.84       |
| Skill of the person driving the ambulance                                      | 100.00  | 100.00   | -0.00 | 94.53       |
|                                                                                |         |          |       |             |
| Medic Composite                                                                | Current | Previous | (+/-) | National DB |
| Care shown by the medics who arrived with the ambulance                        | 100.00  | 100.00   | -0.00 | 95.24       |
| Degree to which the medics took your problem seriously                         | 100.00  | 100.00   | -0.00 | 94.97       |
| Degree to which the medics listened to you and/or your family                  | 100.00  | 100.00   | -0.00 | 94.70       |
| Skill of the medics                                                            | 100.00  | 100.00   | -0.00 | 95.13       |
| Extent to which the medics kept you informed about your treatment              | 100.00  | 100.00   | -0.00 | 93.36       |
| Extent to which medics included you in the treatment decisions (if applicable) | 100.00  | 91.67    | 8.33  | 93.23       |
| Degree to which the medics relieved your pain or discomfort                    | 100.00  | 100.00   | -0.00 | 91.41       |
| Medics' concern for your privacy                                               | 100.00  | 100.00   | -0.00 | 94.02       |
| Extent to which medics cared for you as a person                               | 100.00  | 100.00   | -0.00 | 94.92       |
|                                                                                |         |          |       |             |
| Billing Office Staff Composite                                                 | Current | Previous | (+/-) | National DB |
| Professionalism of the staff in our billing office                             | 100.00  | 100.00   | -0.00 | 88.93       |
| Willingness of the staff in our billing office to address your needs           | 100.00  | 100.00   | -0.00 | 88.85       |