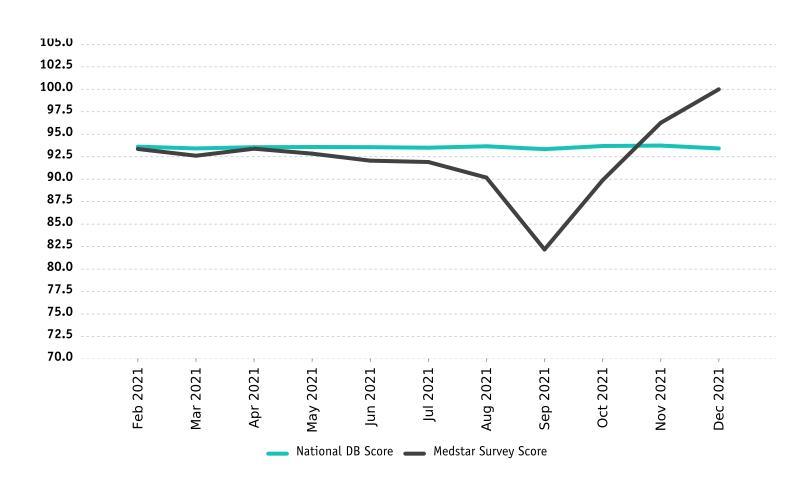

### **Monthly Breakdown**

This report provides individual item scores by month, your overall organization monthly score, and the number of survey respondents.

|                                                                             | Jan<br>2021 | Feb<br>2021 | Mar<br>2021 | Apr<br>2021 | May<br>2021 | Jun<br>2021 | Jul<br>2021 | Aug<br>2021 | Sep<br>2021 | 0ct<br>2021 | Nov<br>2021 | Dec<br>2021 |
|-----------------------------------------------------------------------------|-------------|-------------|-------------|-------------|-------------|-------------|-------------|-------------|-------------|-------------|-------------|-------------|
| Helpfulness of the person you called for ambulance service                  | 91.68       | 93.61       | 91.87       | 93.66       | 94.30       | 92.96       | 93.90       | 97.22       | 87.50       | 75.00       | 100.00      | 100.00      |
| Concern shown by the person you called for ambulance service                | 92.44       | 93.35       | 91.80       | 92.05       | 94.36       | 92.44       | 92.68       | 86.11       | 87.50       | 75.00       | 100.00      | 100.00      |
| Extent to which you were told what to do until the ambulance arrived        | 92.57       | 91.86       | 89.86       | 89.62       | 91.52       | 91.37       | 90.65       | 93.75       | 87.50       | 75.00       | 100.00      | 100.00      |
| Extent to which the ambulance arrived in a timely manner                    | 93.86       | 93.68       | 92.93       | 92.17       | 93.30       | 92.15       | 92.44       | 95.00       | 91.67       | 75.00       | 75.00       | 100.00      |
| Cleanliness of the ambulance                                                | 96.01       | 94.73       | 94.46       | 95.67       | 94.95       | 93.79       | 94.87       | 92.50       | 91.67       | 100.00      | 100.00      | 100.00      |
| Comfort of the ride                                                         | 89.74       | 89.50       | 89.84       | 90.88       | 89.45       | 87.51       | 86.84       | 77.60       | 58.67       | 100.00      | 91.67       | 100.00      |
| Skill of the person driving the ambulance                                   | 94.49       | 95.03       | 93.86       | 95.21       | 93.82       | 93.53       | 91.03       | 90.00       | 58.67       | 100.00      | 100.00      | 100.00      |
| Care shown by the medics who arrived with the ambulance                     | 95.62       | 94.58       | 94.57       | 94.55       | 94.09       | 94.30       | 93.05       | 97.22       | 91.67       | 100.00      | 100.00      | 100.00      |
| Degree to which the medics took your problem seriously                      | 95.54       | 94.39       | 94.01       | 94.49       | 93.82       | 94.31       | 92.88       | 94.44       | 91.67       | 100.00      | 100.00      | 100.00      |
| Degree to which the medics listened to you and/or your family               | 94.48       | 94.34       | 93.34       | 95.13       | 93.91       | 94.23       | 93.02       | 94.44       | 87.50       | 100.00      | 100.00      | 100.00      |
| Skill of the medics                                                         | 93.43       | 94.47       | 94.37       | 95.72       | 94.02       | 93.19       | 93.02       | 91.67       | 87.50       | 100.00      | 100.00      | 100.00      |
| Extent to which the medics kept you informed about your treatment           | 90.25       | 92.70       | 92.77       | 93.75       | 92.70       | 91.88       | 90.85       | 93.75       | 87.50       | 87.50       | 100.00      | 100.00      |
| Extent to which medics included you in the treatment decisions (if          | 93.63       | 92.22       | 92.26       | 94.86       | 92.27       | 92.23       | 90.71       | 93.75       | 87.50       | 87.50       | 91.67       | 100.00      |
| Degree to which the medics relieved your pain or discomfort                 | 91.27       | 92.69       | 90.48       | 92.48       | 91.09       | 90.13       | 88.78       | 75.11       | 50.00       | 87.50       | 100.00      | 100.00      |
| Medics' concern for your privacy                                            | 93.76       | 93.74       | 93.53       | 91.10       | 93.76       | 92.60       | 93.13       | 86.11       | 87.50       | 87.50       | 100.00      | 100.00      |
| Extent to which medics cared for you as a person                            | 96.17       | 94.68       | 93.65       | 94.27       | 94.36       | 93.46       | 93.48       | 91.67       | 87.50       | 100.00      | 100.00      | 100.00      |
| Professionalism of the staff in our billing office                          | 82.11       | 88.39       | 89.73       | 90.83       | 89.96       | 87.12       | 89.77       | 100.00      | 75.00       |             | 100.00      | 100.00      |
| Willingness of the staff in our billing office to address your needs        | 83.35       | 88.00       | 89.69       | 91.67       | 89.29       | 88.31       | 89.77       | 100.00      | 75.00       |             | 100.00      | 100.00      |
| How well did our staff work together to care for you                        | 92.90       | 94.28       | 93.19       | 93.84       | 92.78       | 91.68       | 94.08       | 88.89       | 83.33       | 87.50       | 91.67       | 100.00      |
| Extent to which our staff eased your entry into the medical facility        | 94.22       | 94.31       | 94.06       | 94.57       | 93.35       | 92.05       | 94.23       | 88.89       | 75.00       | 87.50       | 83.33       | 100.00      |
| Appropriateness of Emergency Medical Transportation treatment               | 93.87       | 94.02       | 93.76       | 94.85       | 93.03       | 91.77       | 93.75       | 86.11       | 75.00       | 87.50       | 100.00      | 100.00      |
| Extent to which the services received were worth the fees charged           | 89.74       | 90.46       | 87.56       | 89.52       | 88.95       | 88.31       | 84.41       | 81.25       | 100.00      | 75.00       | 83.33       | 100.00      |
| Overall rating of the care provided by our Emergency Medical Transportation | 94.21       | 94.65       | 93.52       | 95.00       | 93.15       | 92.25       | 92.10       | 91.67       | 91.67       | 87.50       | 100.00      | 100.00      |
| Likelihood of recommending this ambulance service to others                 | 94.34       | 93.73       | 92.45       | 91.79       | 91.33       | 92.63       | 92.31       | 88.89       | 83.33       | 100.00      | 100.00      | 100.00      |
| Overall Score                                                               | 92.99       | 93.36       | 92.61       | 93.39       | 92.84       | 92.06       | 91.91       | 90.18       | 82.18       | 89.88       | 96.27       | 100.00      |
| Respondents                                                                 | 129         | 599         | 418         | 88          | 343         | 349         | 46          | 11          | 3           | 2           | 3           | 2           |

## **Monthly Overall Survey Score**