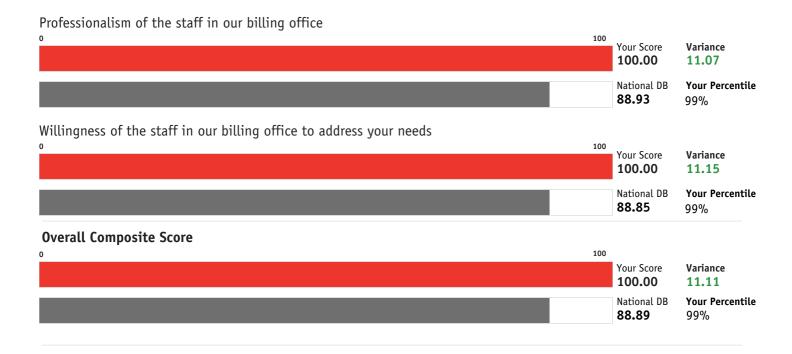

### **Billing Office Staff Composite**

This report shows mean scores for each Billing Office Staff survey item and the overall composite score. The first column shows your organization score with the national database score below it. The second column is the difference between your score and the database mean.

| Dispatch Composite                                                             | Current | Previous | (+/-) | National DB |
|--------------------------------------------------------------------------------|---------|----------|-------|-------------|
| Helpfulness of the person you called for ambulance service                     | 100.00  | 100.00   | -0.00 | 93.65       |
| Concern shown by the person you called for ambulance service                   | 100.00  | 100.00   | -0.00 | 93.40       |
| Extent to which you were told what to do until the ambulance arrived           | 100.00  | 100.00   | -0.00 | 92.10       |
|                                                                                |         |          |       |             |
| Ambulance Composite                                                            | Current | Previous | (+/-) | National DB |
| Extent to which the ambulance arrived in a timely manner                       | 100.00  | 75.00    | 25.00 | 92.74       |
| Cleanliness of the ambulance                                                   | 100.00  | 100.00   | -0.00 | 95.13       |
| Comfort of the ride                                                            | 100.00  | 91.67    | 8.33  | 88.84       |
| Skill of the person driving the ambulance                                      | 100.00  | 100.00   | -0.00 | 94.53       |
|                                                                                |         |          |       |             |
| Medic Composite                                                                | Current | Previous | (+/-) | National DB |
| Care shown by the medics who arrived with the ambulance                        | 100.00  | 100.00   | -0.00 | 95.24       |
| Degree to which the medics took your problem seriously                         | 100.00  | 100.00   | -0.00 | 94.97       |
| Degree to which the medics listened to you and/or your family                  | 100.00  | 100.00   | -0.00 | 94.70       |
| Skill of the medics                                                            | 100.00  | 100.00   | -0.00 | 95.13       |
| Extent to which the medics kept you informed about your treatment              | 100.00  | 100.00   | -0.00 | 93.36       |
| Extent to which medics included you in the treatment decisions (if applicable) | 100.00  | 91.67    | 8.33  | 93.23       |
| Degree to which the medics relieved your pain or discomfort                    | 100.00  | 100.00   | -0.00 | 91.41       |
| Medics' concern for your privacy                                               | 100.00  | 100.00   | -0.00 | 94.02       |
| Extent to which medics cared for you as a person                               | 100.00  | 100.00   | -0.00 | 94.92       |
|                                                                                |         |          |       |             |
| Billing Office Staff Composite                                                 | Current | Previous | (+/-) | National DB |
| Professionalism of the staff in our billing office                             | 100.00  | 100.00   | -0.00 | 88.93       |
| Willingness of the staff in our billing office to address your needs           | 100.00  | 100.00   | -0.00 | 88.85       |