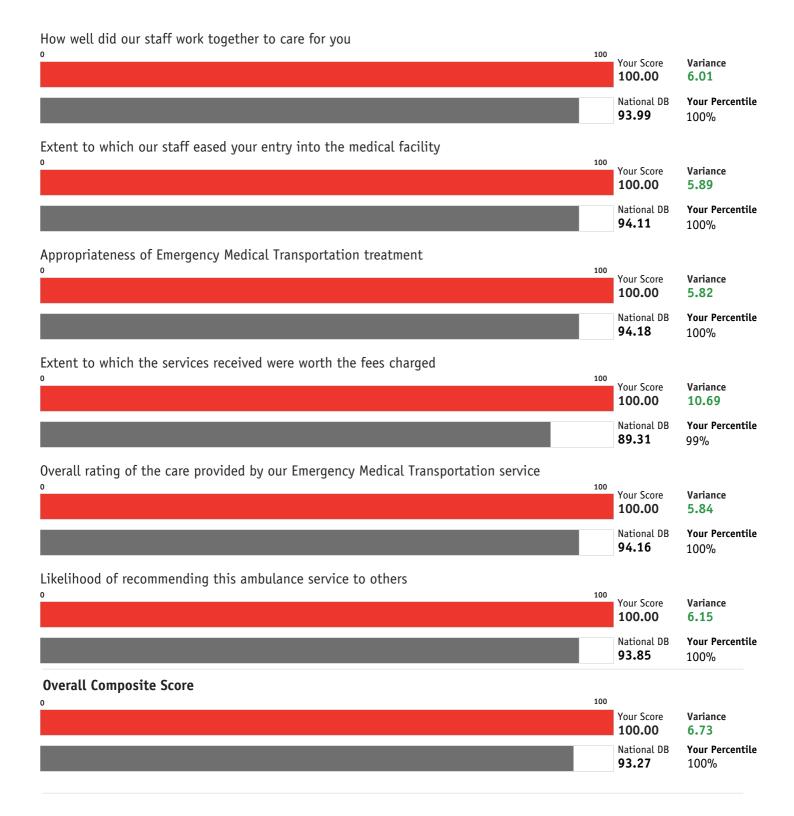

### **Overall Experience Composite**

This report shows mean scores for each Overall Experience survey item and the overall composite score. The first column shows your organization score with the national database score below it. The second column is the difference between your score and the database mean.

### **Question Analysis** (Continued)

| Overall Experience Composite                                                | Current | Previous | (+/-) | National DB |
|-----------------------------------------------------------------------------|---------|----------|-------|-------------|
| How well did our staff work together to care for you                        | 100.00  | 91.67    | 8.33  | 93.99       |
| Extent to which our staff eased your entry into the medical facility        | 100.00  | 83.33    | 16.67 | 94.11       |
| Appropriateness of Emergency Medical Transportation treatment               | 100.00  | 100.00   | -0.00 | 94.18       |
| Extent to which the services received were worth the fees charged           | 100.00  | 83.33    | 16.67 | 89.31       |
| Overall rating of the care provided by our Emergency Medical Transportation | 100.00  | 100.00   | -0.00 | 94.16       |
| Likelihood of recommending this ambulance service to others                 | 100.00  | 100.00   | -0.00 | 93.85       |