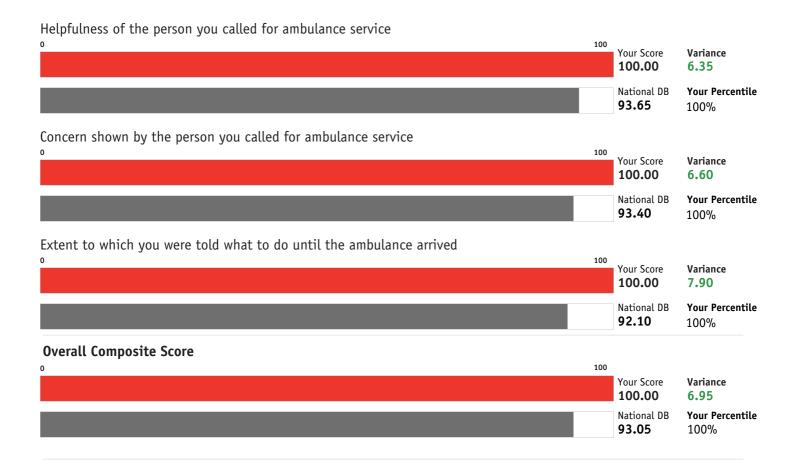

### **Dispatch Composite**

This report shows mean scores for each Dispatch survey item and the overall composite score. The first column shows your organization score with the national database score below it. The second column is the difference between your score and the database mean.

| Dispatch Composite                                                             | Current | Previous | (+/-) | National DB |
|--------------------------------------------------------------------------------|---------|----------|-------|-------------|
| Helpfulness of the person you called for ambulance service                     | 100.00  | 100.00   | -0.00 | 93.65       |
| Concern shown by the person you called for ambulance service                   | 100.00  | 100.00   | -0.00 | 93.40       |
| Extent to which you were told what to do until the ambulance arrived           | 100.00  | 100.00   | -0.00 | 92.10       |
|                                                                                |         |          |       |             |
| Ambulance Composite                                                            | Current | Previous | (+/-) | National DB |
| Extent to which the ambulance arrived in a timely manner                       | 100.00  | 75.00    | 25.00 | 92.74       |
| Cleanliness of the ambulance                                                   | 100.00  | 100.00   | -0.00 | 95.13       |
| Comfort of the ride                                                            | 100.00  | 91.67    | 8.33  | 88.84       |
| Skill of the person driving the ambulance                                      | 100.00  | 100.00   | -0.00 | 94.53       |
|                                                                                |         |          |       |             |
| Medic Composite                                                                | Current | Previous | (+/-) | National DB |
| Care shown by the medics who arrived with the ambulance                        | 100.00  | 100.00   | -0.00 | 95.24       |
| Degree to which the medics took your problem seriously                         | 100.00  | 100.00   | -0.00 | 94.97       |
| Degree to which the medics listened to you and/or your family                  | 100.00  | 100.00   | -0.00 | 94.70       |
| Skill of the medics                                                            | 100.00  | 100.00   | -0.00 | 95.13       |
| Extent to which the medics kept you informed about your treatment              | 100.00  | 100.00   | -0.00 | 93.36       |
| Extent to which medics included you in the treatment decisions (if applicable) | 100.00  | 91.67    | 8.33  | 93.23       |
| Degree to which the medics relieved your pain or discomfort                    | 100.00  | 100.00   | -0.00 | 91.41       |
| Medics' concern for your privacy                                               | 100.00  | 100.00   | -0.00 | 94.02       |
| Extent to which medics cared for you as a person                               | 100.00  | 100.00   | -0.00 | 94.92       |
|                                                                                |         |          |       |             |
| Billing Office Staff Composite                                                 | Current | Previous | (+/-) | National DB |
| Professionalism of the staff in our billing office                             | 100.00  | 100.00   | -0.00 | 88.93       |
| Willingness of the staff in our billing office to address your needs           | 100.00  | 100.00   | -0.00 | 88.85       |