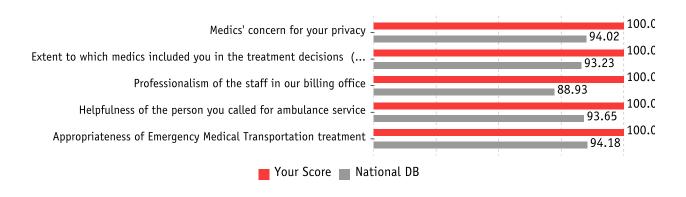

### **5 Highest Scores**

| Dispatch Composite                                                             | Current | Previous | (+/-) | National DB |
|--------------------------------------------------------------------------------|---------|----------|-------|-------------|
| Helpfulness of the person you called for ambulance service                     | 100.00  | 100.00   | -0.00 | 93.65       |
| Concern shown by the person you called for ambulance service                   | 100.00  | 100.00   | -0.00 | 93.40       |
| Extent to which you were told what to do until the ambulance arrived           | 100.00  | 100.00   | -0.00 | 92.10       |
|                                                                                |         |          |       |             |
| Ambulance Composite                                                            | Current | Previous | (+/-) | National DB |
| Extent to which the ambulance arrived in a timely manner                       | 100.00  | 75.00    | 25.00 | 92.74       |
| Cleanliness of the ambulance                                                   | 100.00  | 100.00   | -0.00 | 95.13       |
| Comfort of the ride                                                            | 100.00  | 91.67    | 8.33  | 88.84       |
| Skill of the person driving the ambulance                                      | 100.00  | 100.00   | -0.00 | 94.53       |
|                                                                                |         |          |       |             |
| Medic Composite                                                                | Current | Previous | (+/-) | National DB |
| Care shown by the medics who arrived with the ambulance                        | 100.00  | 100.00   | -0.00 | 95.24       |
| Degree to which the medics took your problem seriously                         | 100.00  | 100.00   | -0.00 | 94.97       |
| Degree to which the medics listened to you and/or your family                  | 100.00  | 100.00   | -0.00 | 94.70       |
| Skill of the medics                                                            | 100.00  | 100.00   | -0.00 | 95.13       |
| Extent to which the medics kept you informed about your treatment              | 100.00  | 100.00   | -0.00 | 93.36       |
| Extent to which medics included you in the treatment decisions (if applicable) | 100.00  | 91.67    | 8.33  | 93.23       |
| Degree to which the medics relieved your pain or discomfort                    | 100.00  | 100.00   | -0.00 | 91.41       |
| Medics' concern for your privacy                                               | 100.00  | 100.00   | -0.00 | 94.02       |
| Extent to which medics cared for you as a person                               | 100.00  | 100.00   | -0.00 | 94.92       |
|                                                                                |         |          |       |             |
| Billing Office Staff Composite                                                 | Current | Previous | (+/-) | National DB |
| Professionalism of the staff in our billing office                             | 100.00  | 100.00   | -0.00 | 88.93       |
| Willingness of the staff in our billing office to address your needs           | 100.00  | 100.00   | -0.00 | 88.85       |