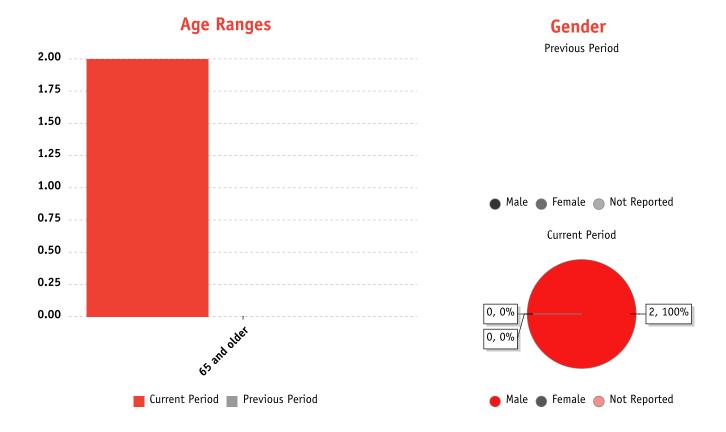

### **5 Lowest Scores**

**Demographics** — This report provides basic information about the patient's age and gender.

|              |       | Previous | <b>Previous Period</b> |          |       | Current | Not    |          |
|--------------|-------|----------|------------------------|----------|-------|---------|--------|----------|
|              | Total | Male     | Female                 | Reported | Total | Male    | Female | Reported |
| 65 and older |       | 0        | 0                      | 0        | 2     | 2       | 0      | 0        |
| Total        |       | 0        | 0                      | 0        | 2     | 2       | 0      | 0        |