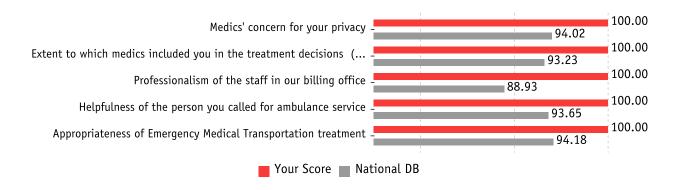

### **5 Highest Scores**

| Dispatch Composite                                                             | Current | Previous | (+/-) | National DB |
|--------------------------------------------------------------------------------|---------|----------|-------|-------------|
| Helpfulness of the person you called for ambulance service                     | 100.00  | 100.00   | -0.00 | 93.65       |
| Concern shown by the person you called for ambulance service                   | 100.00  | 100.00   | -0.00 | 93.40       |
| Extent to which you were told what to do until the ambulance arrived           | 100.00  | 100.00   | -0.00 | 92.10       |
|                                                                                |         |          |       |             |
| Ambulance Composite                                                            | Current | Previous | (+/-) | National DB |
| Extent to which the ambulance arrived in a timely manner                       | 100.00  | 75.00    | 25.00 | 92.74       |
| Cleanliness of the ambulance                                                   | 100.00  | 100.00   | -0.00 | 95.13       |
| Comfort of the ride                                                            | 100.00  | 91.67    | 8.33  | 88.84       |
| Skill of the person driving the ambulance                                      | 100.00  | 100.00   | -0.00 | 94.53       |
|                                                                                |         |          |       |             |
| Medic Composite                                                                | Current | Previous | (+/-) | National DB |
| Care shown by the medics who arrived with the ambulance                        | 100.00  | 100.00   | -0.00 | 95.24       |
| Degree to which the medics took your problem seriously                         | 100.00  | 100.00   | -0.00 | 94.97       |
| Degree to which the medics listened to you and/or your family                  | 100.00  | 100.00   | -0.00 | 94.70       |
| Skill of the medics                                                            | 100.00  | 100.00   | -0.00 | 95.13       |
| Extent to which the medics kept you informed about your treatment              | 100.00  | 100.00   | -0.00 | 93.36       |
| Extent to which medics included you in the treatment decisions (if applicable) | 100.00  | 91.67    | 8.33  | 93.23       |
| Degree to which the medics relieved your pain or discomfort                    | 100.00  | 100.00   | -0.00 | 91.41       |
| Medics' concern for your privacy                                               | 100.00  | 100.00   | -0.00 | 94.02       |
| Extent to which medics cared for you as a person                               | 100.00  | 100.00   | -0.00 | 94.92       |
|                                                                                |         |          |       |             |
| Billing Office Staff Composite                                                 | Current | Previous | (+/-) | National DB |
| Professionalism of the staff in our billing office                             | 100.00  | 100.00   | -0.00 | 88.93       |
| Willingness of the staff in our billing office to address your needs           | 100.00  | 100.00   | -0.00 | 88.85       |