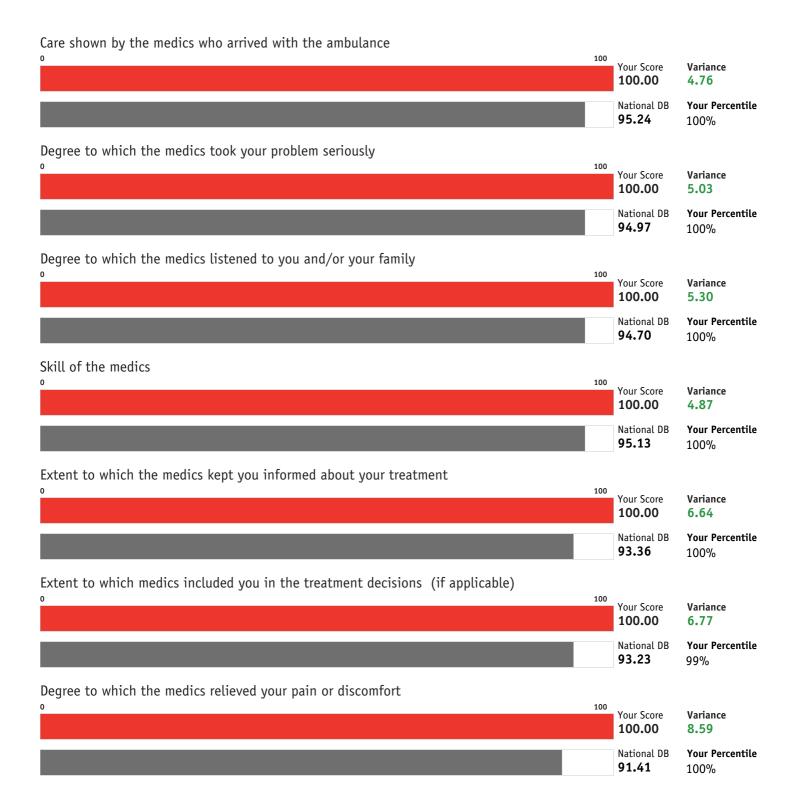

### **Medic Composite**

This report shows mean scores for each Medic survey item and the overall composite score. The first column shows your organization score with the national database score below it. The second column is the difference between your score and the database mean.